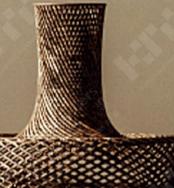

# collection pendant degradable

project 2

 TLP7446-01SB

 ≥ E27, bulb not incl.

 Ø 15 cm
 \$ 120 cm