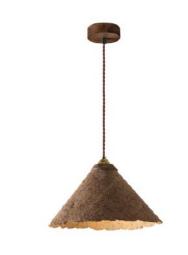

# collection pendant degradable

project 2

 TLP7446-01SB

 ≥ E27, bulb not incl.

 Ø 15 cm
 \$ 120 cm