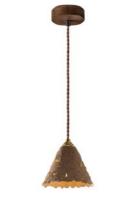

# collection pendant degradable

project 2

 TLP7446-01SB

 ≥ E27, bulb not incl.

 Ø 15 cm
 \$ 120 cm