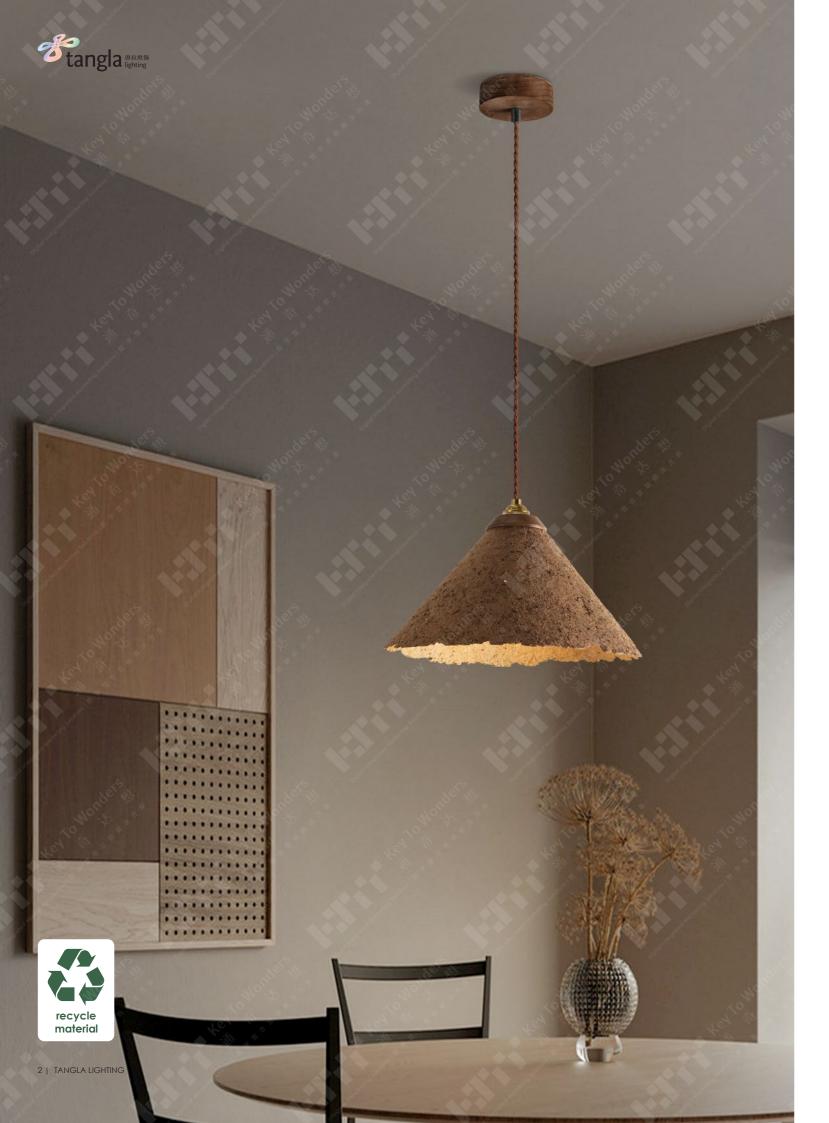

# collection pendant degradable

project 2

 TLP7446-01SB

 ≥ E27, bulb not incl.

 Ø 15 cm
 \$ 120 cm