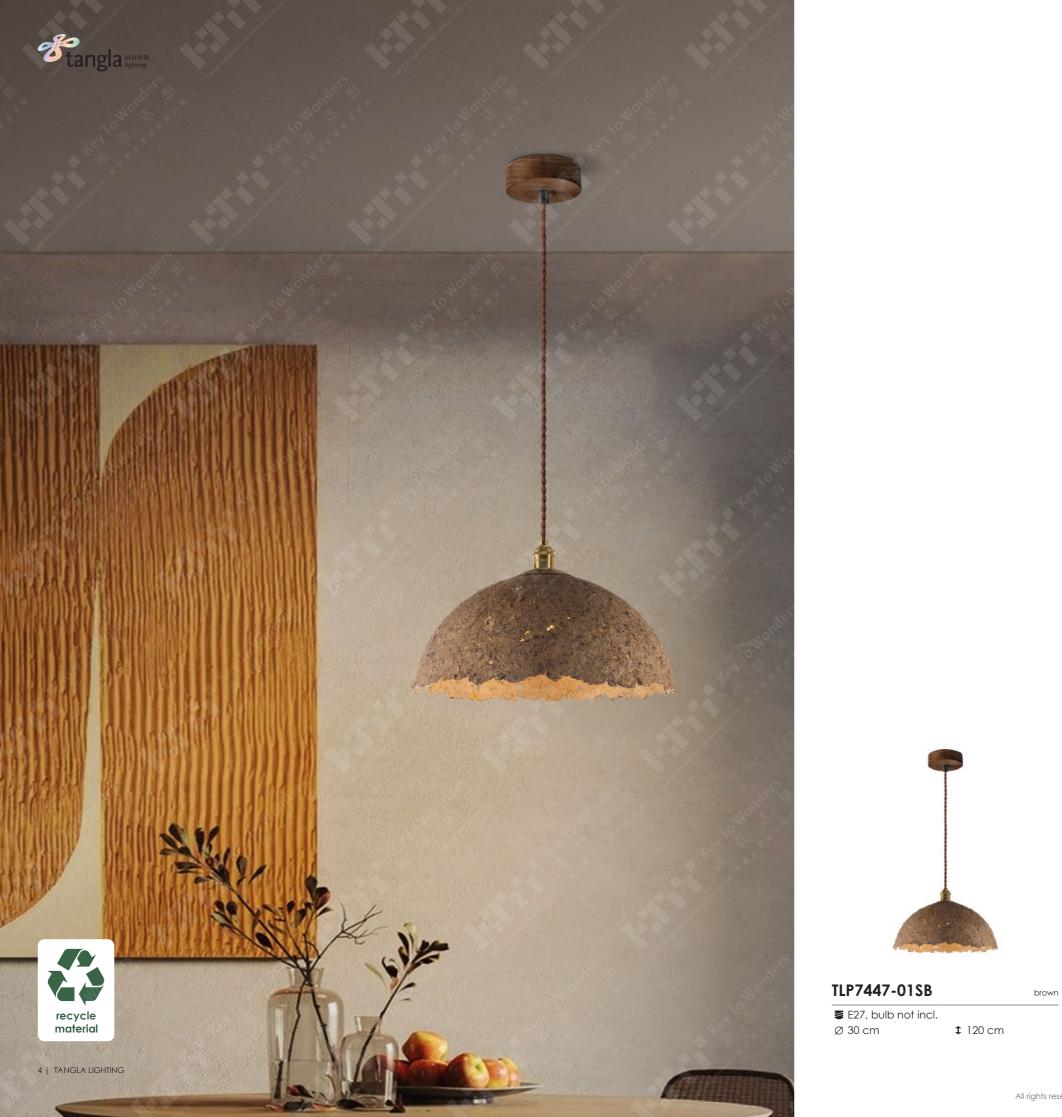

## TLP7446-01LB

■ E27, bulb not incl. Ø 36 cm

brown

brown

**‡** 130 cm

All rights reserved. Copyright © Tangla Lighting LTD on all texts, layout, images and pictures.

TLP7447-01LB

■ E27, bulb not incl.
Ø 50 cm

brown

**‡** 130 cm